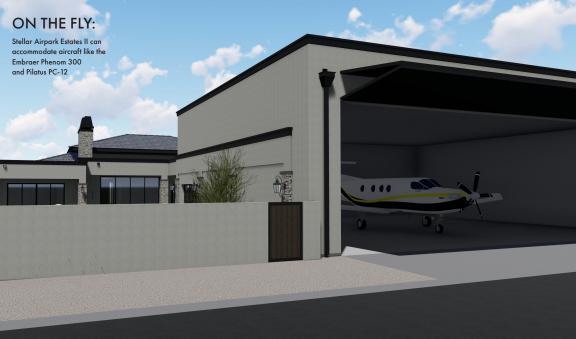

## The Frequent Flier

An elite, come-and-go-as-you-wish lifestyle will be a reality for those who call STELLAR AIRPARK ESTATES II home. Forté Homes' newest 14-lot custom home subdivision in Chandler will feature a 4,431-sq.-ft. model home and a 3,762-sq.-ft. airplane hangar, with desirable Prairie architectural design, dueling master bedroom suites, 18-ft. ceilings in the great room, a guest room, a den, a game room and a three-car garage. The fly-in, fly-out luxury community of custom-built estates from one of the Valley's most trusted builders is mere minutes to some of the Valley's top restaurant, golf courses, shops, spas and more. (And a glitzy show in Vegas or a day at the beach in sunny San Diego takes just a little while longer to get to thanks to Stellar Airpark Estates II's fly-in, fly-out capabilities.) Lot reservations are now available at Stellar Airpark Estates II. fortehomes.com.